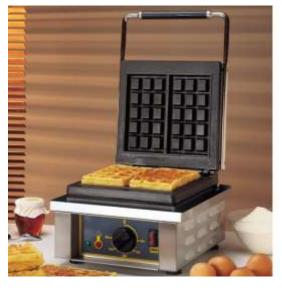

## GES<sub>10</sub>

The GES10 Waffle Iron is specifically for "Brussels" pattern waffles. The cast iron plate features 2 grids 3 x 5 squares so can cook 2 waffles at a time. Using either a specific batter or pre-formed waffles the GES10 will produce great tasting waffles in just a couple of minutes. The elements are seated beneath both cooking plates giving rapid and even heat across the whole cooking area. The GES10 has a 4 sided drip tray making it suitable for use with fresh or frozen waffle dough and fresh batter mix.

Features: power on neon, surround drip tray, cast iron cooking plates, 300'c thermostat.

Accessories: waffle fork

| Weight               | 19kg                 |
|----------------------|----------------------|
| Dimensions (mm)      | 305 x 440 x 230      |
| Plate Configuration  | 2 x (5 x 3 sq grids) |
| Power                | 1.5KW                |
| Cooking Surface (mm) | 360 x 240            |
| Capacity             | 2 waffles            |
| Temp C (max)         | 300                  |